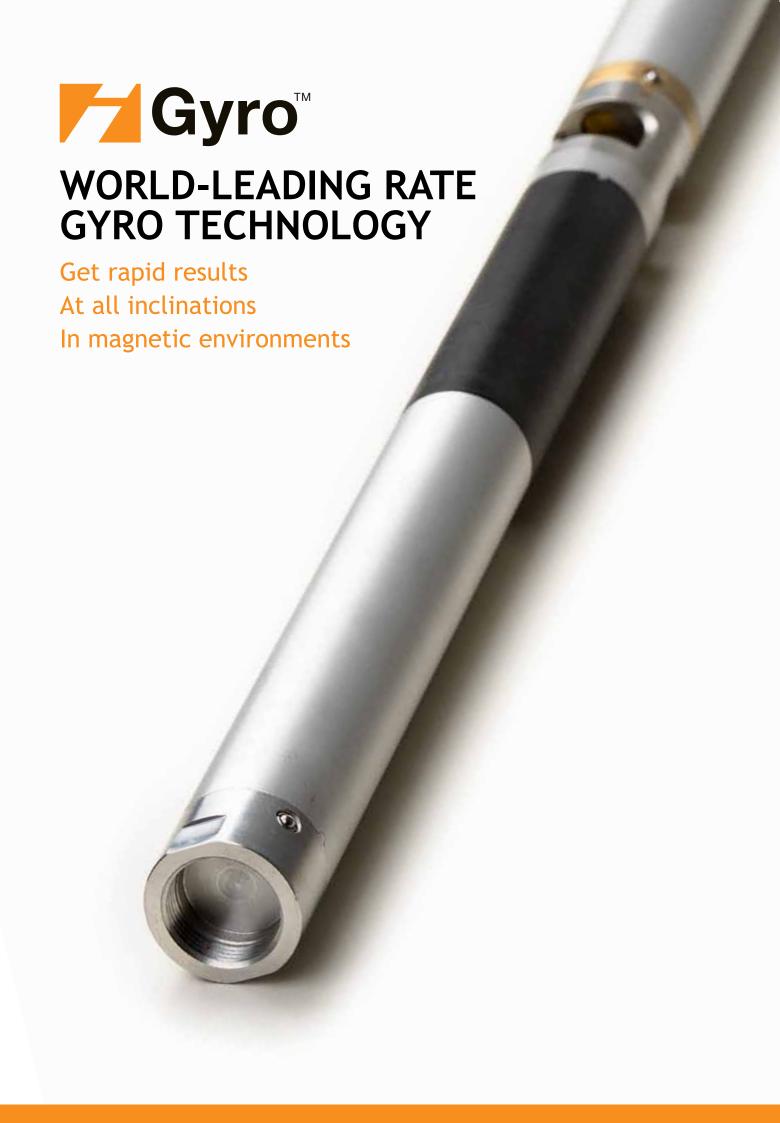

## isGyro Specifications

Power consumption 1 W
Memory 2 GB

**Communication method** Built in Bluetooth 2.0

Temperature range  $0^{\circ} C - 70^{\circ} C$ 

**Diameter** 32 mm Length 345 mm

Running gear 38 mm O.D.